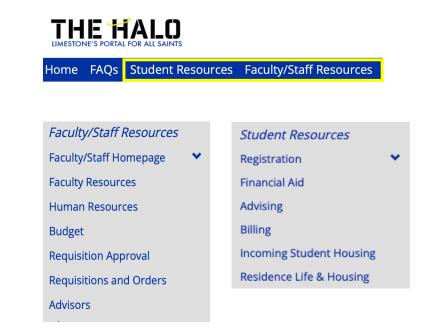

# Tab Changes

- Most information will be relocated to pages under Student Resources and Faculty/Staff Resources
- Easier to locate needed information

# Faculty/Staff Homepage

- Forms and Information separated by department
- Halo Forms